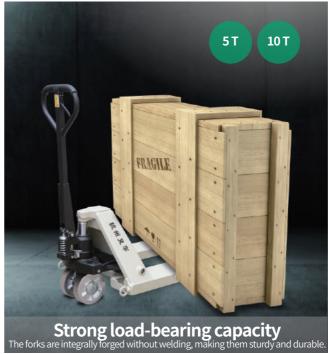

| ltem/Model                                       | Unit | HC1-50               | HC2-50               | HC1-100              | HC2-100              |
|--------------------------------------------------|------|----------------------|----------------------|----------------------|----------------------|
| Rated loading capacity                           | kg   | 5000                 | 5000                 | 10000                | 10000                |
| Dimensions                                       | 1    | 550 X 1150           | 685 X 1220           | 550 X 1150           | 685 X 1220           |
| Fork lowered                                     | mm   | 85                   | 85                   | 90                   | 90                   |
| Outside fork width                               | mm   | 550                  | 685                  | 550                  | 685                  |
| Fork length                                      | mm   | 1150                 | 1220                 | 1150                 | 1220                 |
| Single fork dimensions (CxE)                     | mm   | 180 X 60             | 180 X 60             | 200 X 60             | 200 X 60             |
| Rated lifting height                             | mm   | 115                  | 115                  | 110                  | 110                  |
| Overall length                                   | mm   | 1550                 | 1620                 | 1550                 | 1620                 |
| Overall width                                    | mm   | 550                  | 685                  | 550                  | 685                  |
| Overall height                                   | mm   | 1250                 | 1250                 | 1280                 | 1280                 |
| Handle style                                     | 1    | Rubber coated handle | Rubber coated handle | Rubber coated handle | Rubber coated handle |
| Wheel type                                       | 1    | Nylon                | Nylon                | Ironwheel            | Ironwheel            |
| Big steering wheel dimensions                    | mm   | φ200 X 50            | φ200 X 50            | φ200 X 50            | φ200 X 50            |
| Small load bearing wheel dimensions (Dual-wheel) | mm   | φ85 X 80             | φ85 X 80             | φ80 X 75             | φ80 X 75             |
| Service weight                                   | kg   | 105                  | 110                  | 210                  | 220                  |
| Customized fork length                           | mm   | 700-1800             |                      |                      |                      |