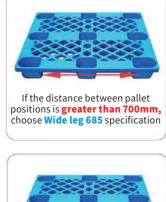

| ltem/Model                                       | Unit | HC1-50               | HC2-50               | HC1-100              | HC2-100              |
|--------------------------------------------------|------|----------------------|----------------------|----------------------|----------------------|
| Rated loading capacity                           | kg   | 5000                 | 5000                 | 10000                | 10000                |
| Dimensions                                       | 1    | 550 X 1150           | 685 X 1220           | 550 X 1150           | 685 X 1220           |
| Fork lowered                                     | mm   | 85                   | 85                   | 90                   | 90                   |
| Outside fork width                               | mm   | 550                  | 685                  | 550                  | 685                  |
| Fork length                                      | mm   | 1150                 | 1220                 | 1150                 | 1220                 |
| Single fork dimensions (CxE)                     | mm   | 180 X 60             | 180 X 60             | 200 X 60             | 200 X 60             |
| Rated lifting height                             | mm   | 115                  | 115                  | 110                  | 110                  |
| Overall length                                   | mm   | 1550                 | 1620                 | 1550                 | 1620                 |
| Overall width                                    | mm   | 550                  | 685                  | 550                  | 685                  |
| Overall height                                   | mm   | 1250                 | 1250                 | 1280                 | 1280                 |
| Handle style                                     | 1    | Rubber coated handle | Rubber coated handle | Rubber coated handle | Rubber coated handle |
| Wheel type                                       | 1    | Nylon                | Nylon                | Ironwheel            | Ironwheel            |
| Big steering wheel dimensions                    | mm   | φ200 X 50            | φ200 X 50            | φ200 X 50            | φ200 X 50            |
| Small load bearing wheel dimensions (Dual-wheel) | mm   | φ85 X 80             | φ85 X 80             | φ80 X 75             | φ80 X 75             |
| Service weight                                   | kg   | 105                  | 110                  | 210                  | 220                  |
| Customized fork length                           | mm   | 700-1800             |                      |                      |                      |