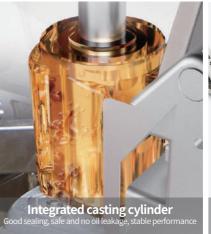

handle | Rubber coated handle |
| Wheel type                                       | 1    | Nylon                | Nylon                | Ironwheel            | Ironwheel            |
| Big steering wheel dimensions                    | mm   | φ200 X 50            | φ200 X 50            | φ200 X 50            | φ200 X 50            |
| Small load bearing wheel dimensions (Dual-wheel) | mm   | φ85 X 80             | φ85 X 80             | φ80 X 75             | φ80 X 75             |
| Service weight                                   | kg   | 105                  | 110                  | 210                  | 220                  |
| Customized fork length                           | mm   | 700-1800             |                      |                      |                      |