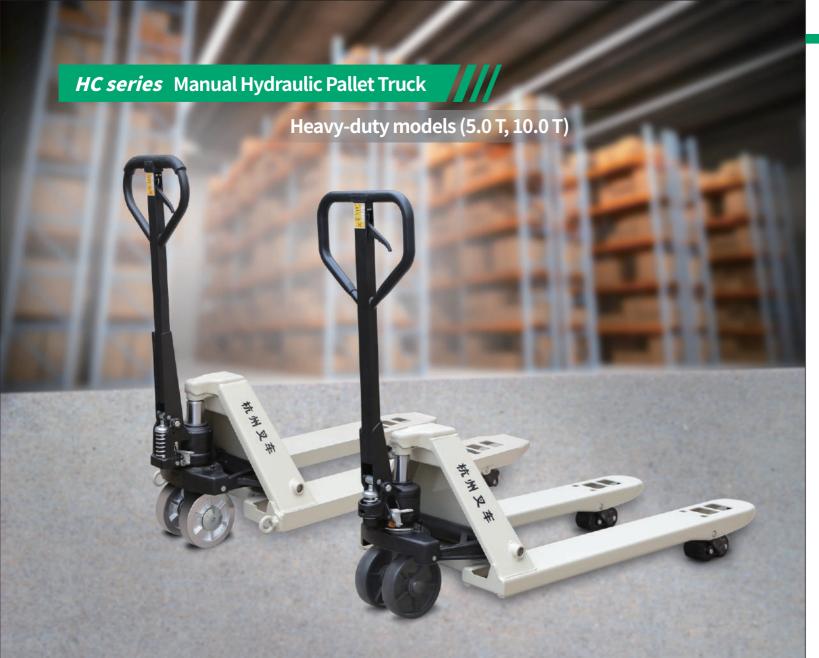

| ltem/Model                                       | Unit | HC1-50               | HC2-50               | HC1-100              | HC2-100              |
|--------------------------------------------------|------|----------------------|----------------------|----------------------|----------------------|
| Rated loading capacity                           | kg   | 5000                 | 5000                 | 10000                | 10000                |
| Dimensions                                       | 1    | 550 X 1150           | 685 X 1220           | 550 X 1150           | 685 X 1220           |
| Fork lowered                                     | mm   | 85                   | 85                   | 90                   | 90                   |
| Outside fork width                               | mm   | 550                  | 685                  | 550                  | 685                  |
| Fork length                                      | mm   | 1150                 | 1220                 | 1150                 | 1220                 |
| Single fork dimensions (CxE)                     | mm   | 180 X 60             | 180 X 60             | 200 X 60             | 200 X 60             |
| Rated lifting height                             | mm   | 115                  | 115                  | 110                  | 110                  |
| Overall length                                   | mm   | 1550                 | 1620                 | 1550                 | 1620                 |
| Overall width                                    | mm   | 550                  | 685                  | 550                  | 685                  |
| Overall height                                   | mm   | 1250                 | 1250                 | 1280                 | 1280                 |
| Handle style                                     | 1    | Rubber coated handle | Rubber coated handle | Rubber coated handle | Rubber coated handle |
| Wheel type                                       | 1    | Nylon                | Nylon                | Ironwheel            | Ironwheel            |
| Big steering wheel dimensions                    | mm   | φ200 X 50            | φ200 X 50            | φ200 X 50            | φ200 X 50            |
| Small load bearing wheel dimensions (Dual-wheel) | mm   | φ85 X 80             | φ85 X 80             | φ80 X 75             | φ80 X 75             |
| Service weight                                   | kg   | 105                  | 110                  | 210                  | 220                  |
| Customized fork length                           | mm   | 700-1800             |                      |                      |                      |