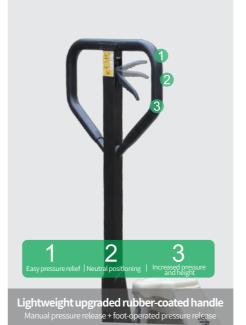

dle | Rubber coated handle |
| Wheel type                                       | 1    | Nylon                | Nylon                | Ironwheel            | Ironwheel            |
| Big steering wheel dimensions                    | mm   | φ200 X 50            | φ200 X 50            | φ200 X 50            | φ200 X 50            |
| Small load bearing wheel dimensions (Dual-wheel) | mm   | φ85 X 80             | φ85 X 80             | φ80 X 75             | φ80 X 75             |
| Service weight                                   | kg   | 105                  | 110                  | 210                  | 220                  |
| Customized fork length                           | mm   | 700-1800             |                      |                      |                      |