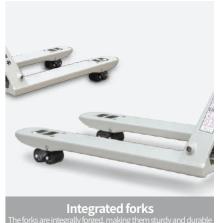

andle | Rubber coated handle |
| Wheel type                                       | 1    | Nylon                | Nylon                | Ironwheel            | Ironwheel            |
| Big steering wheel dimensions                    | mm   | φ200 X 50            | φ200 X 50            | φ200 X 50            | φ200 X 50            |
| Small load bearing wheel dimensions (Dual-wheel) | mm   | φ85 X 80             | φ85 X 80             | φ80 X 75             | φ80 X 75             |
| Service weight                                   | kg   | 105                  | 110                  | 210                  | 220                  |
| Customized fork length                           | mm   | 700-1800             |                      |                      |                      |