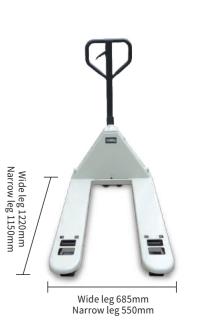

| ltem/Model                                       | Unit | HC1-50               | HC2-50               | HC1-100              | HC2-100              |
|--------------------------------------------------|------|----------------------|----------------------|----------------------|----------------------|
| Rated loading capacity                           | kg   | 5000                 | 5000                 | 10000                | 10000                |
| Dimensions                                       | 1    | 550 X 1150           | 685 X 1220           | 550 X 1150           | 685 X 1220           |
| Fork lowered                                     | mm   | 85                   | 85                   | 90                   | 90                   |
| Outside fork width                               | mm   | 550                  | 685                  | 550                  | 685                  |
| Fork length                                      | mm   | 1150                 | 1220                 | 1150                 | 1220                 |
| Single fork dimensions (CxE)                     | mm   | 180 X 60             | 180 X 60             | 200 X 60             | 200 X 60             |
| Rated lifting height                             | mm   | 115                  | 115                  | 110                  | 110                  |
| Overall length                                   | mm   | 1550                 | 1620                 | 1550                 | 1620                 |
| Overall width                                    | mm   | 550                  | 685                  | 550                  | 685                  |
| Overall height                                   | mm   | 1250                 | 1250                 | 1280                 | 1280                 |
| Handle style                                     | 1    | Rubber coated handle | Rubber coated handle | Rubber coated handle | Rubber coated handle |
| Wheel type                                       | 1    | Nylon                | Nylon                | Ironwheel            | Ironwheel            |
| Big steering wheel dimensions                    | mm   | φ200 X 50            | φ200 X 50            | φ200 X 50            | φ200 X 50            |
| Small load bearing wheel dimensions (Dual-wheel) | mm   | φ85 X 80             | φ85 X 80             | φ80 X 75             | φ80 X 75             |
| Service weight                                   | kg   | 105                  | 110                  | 210                  | 220                  |
| Customized fork length                           | mm   | 700-1800             |                      |                      |                      |